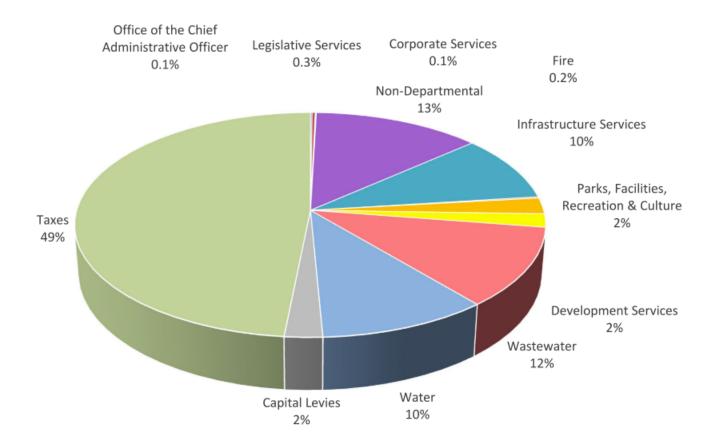

# **2024 Operational Revenues**

Following is a breakdown of the \$61,703,641 total operating revenue in the Budget for taxation, water rate and wastewater rate funded budget centres in 2024:

# **2024 Property Taxes**

Following is a breakdown of the services funded by property taxes in 2024: