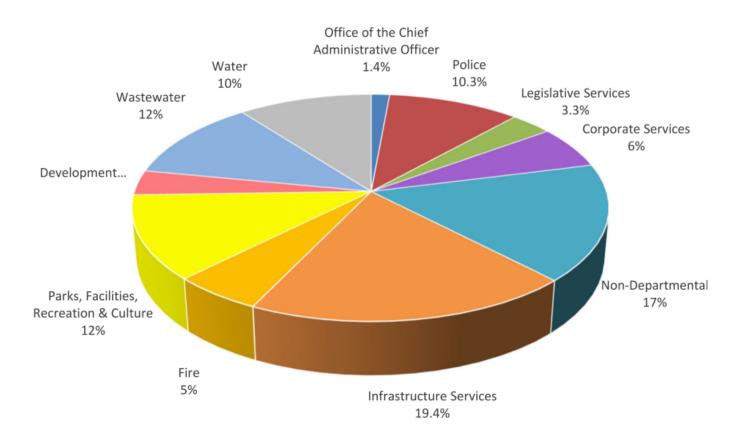

# **2024 Operational Expenses**

Following is a breakdown of the \$61,703,641 total operating expenses in the Budget for taxation, water rate and wastewater rate funded budget centres in 2024: