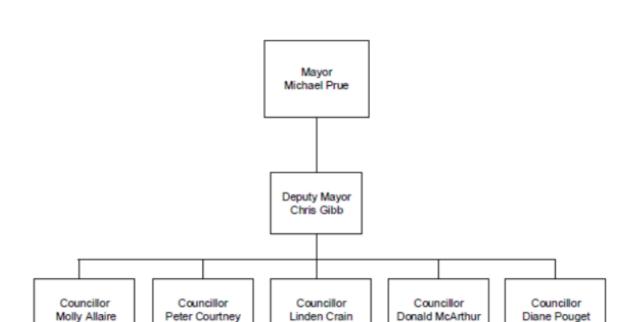

eral Levy Taxes on \$100,000 in assessed value       | \$ | 984.25        |   | \$ 1,015.35   |            | \$ | 1,084.07      |            |    |           |          |          |
| Total Capital Replacement Levy on \$100,000 in assessed value | \$ | 25.80         |   | \$ 25.80      |            | \$ | 25.80         |            |    |           |          |          |
| Total Capital Reserve Levy on \$100,000 in assessed value     | \$ | 25.80         |   | \$ 25.80      |            | \$ | 25.80         |            |    |           |          |          |
| Total Municipal Tax Bill on \$100,000 in assessed value       | \$ | 1,035.85      |   | \$ 1,066.96   |            | \$ | 1,135.67      |            |    |           | \$       | 68.72    |



Town of Amherstburg 2024 Budget 18



#### BOARDS & COMMITTEES

- 1. Amherstburg Accessibility Advisory Committee (AAAC)
- 2. Amherstburg Environmental Advisory Committee (AEAC)
  - 3. Audit & Finance Committee (AFAC)
    - 4. Co-An Park Board
    - 5. Committee of Adjustment (COA)
  - 6. Dangerous Dog Appeal Committee
    - 7. Drainage Board
  - 8. Economic Development Advisory Committee (EDAC)
    - 9. Election Compliance Audit Committee (ECAC)
      - 10. Fence Viewer Committee
        - Heritage Committee
        - 12. Licensing Committee
      - 13. Livestock Evaluator Committee
      - Parks & Recreation Advisory Committee
        - 15. Property Standards Committee



# **Department Overview**



#### **Department Description**

#### The Office of The Chief Administrative Officer

The Chief Administrative Officer (CAO)