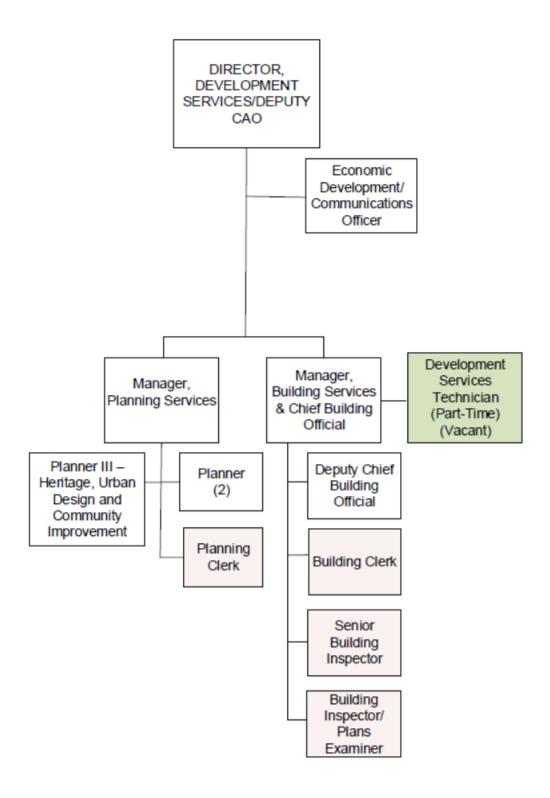

# **Development Services**

# **Building (Q3 – 2023)**

- 566 Building Permits
- 471 Residential Dwelling Units created
  - 174 Single Family Dwelling Units
  - 24 Semi Detached Units
  - 52 Four Unit Townhouse Units
  - 5 Five Unite Townhouse Units
  - 189 Apartment Units
  - o 16 Condo Units
  - 11 Additional Dwelling Units
- 14 Commercial Permits
- 2 Industrial Permits
- 12 Institutional Permits
- 73 Pool Enclosure Permits
- 4,310 Building Inspections
- \$209,000,000 Construction Value

# **Planning (Q3 – 2023)**

- Official Plan Amendments 4 completed applications, 2 ongoing applications
- Zoning Bylaw Amendments 16 completed applications, 5 ongoing applications
- Heritage designations 17 new designations; support for heritage initiatives and committee meetings
- Site Plan Agreements 10 completed applications, 19 ongoing applications
- Committee of Adjustment applications:
  - Consents 17 completed applications, 10 ongoing applications
  - Minor Variances 25 completed applications, 4 ongoing applications
- Part Lot Control 0 applications
- Plan of Subdivision 20 ongoing applications
- Pre-Submission Applications (New 2023) 3 completed applications, 10 ongoing applications
- Support for Official Plan & Community Improvement Initiatives