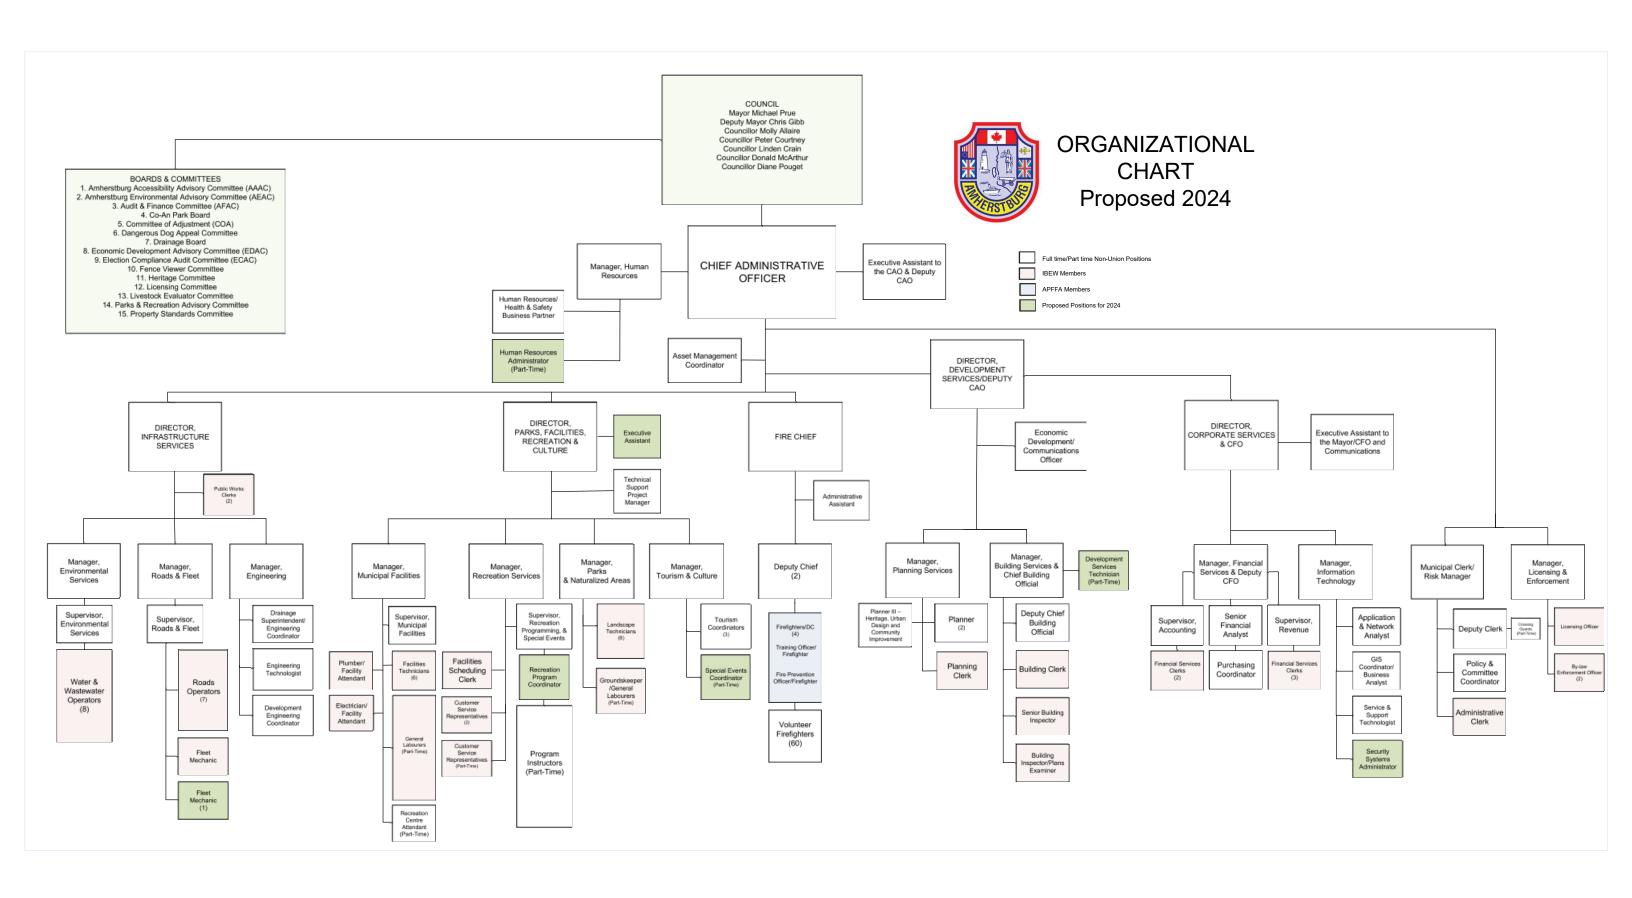

|          |          |
| Total General Levy Taxes on \$100,000 in assessed value       | \$ | 984.25        |   | \$ 1,015.35   |            | \$ | 1,084.07      |            |    |           |          |          |
| Total Capital Replacement Levy on \$100,000 in assessed value | \$ | 25.80         |   | \$ 25.80      |            | \$ | 25.80         |            |    |           |          |          |
| Total Capital Reserve Levy on \$100,000 in assessed value     | \$ | 25.80         |   | \$ 25.80      |            | \$ | 25.80         |            |    |           |          |          |
| Total Municipal Tax Bill on \$100,000 in assessed value       | \$ | 1,035.85      |   | \$ 1,066.96   |            | \$ | 1,135.67      |            |    |           | \$       | 68.72    |



Town of Amherstburg 2024 Budget 18



#### BOARDS & COMMITTEES

- 1. Amherstburg Accessibility Advisory Committee (AAAC)
- 2. Amherstburg Environmental Advisory Committee (AEAC)
  - 3. Audit & Finance Committee (AFAC)
    - 4. Co-An Park Board
    - 5. Committee of Adjustment (COA)
  - 6. Dangerous Dog Appeal Committee
    - 7. Drainage Board
  - 8. Economic Development Advisory Committee (EDAC)
    - 9. Election Compliance Audit Committee (ECAC)
      - 10. Fence Viewer Committee
        - Heritage Committee
        - 12. Licensing Committee
      - 13. Livestock Evaluator Committee
      - Parks & Recreation Advisory Committee
        - 15. Property Standards Committee



# **Department Overview**



#### **Department Description**

#### The Office of The Chief Administrative Officer