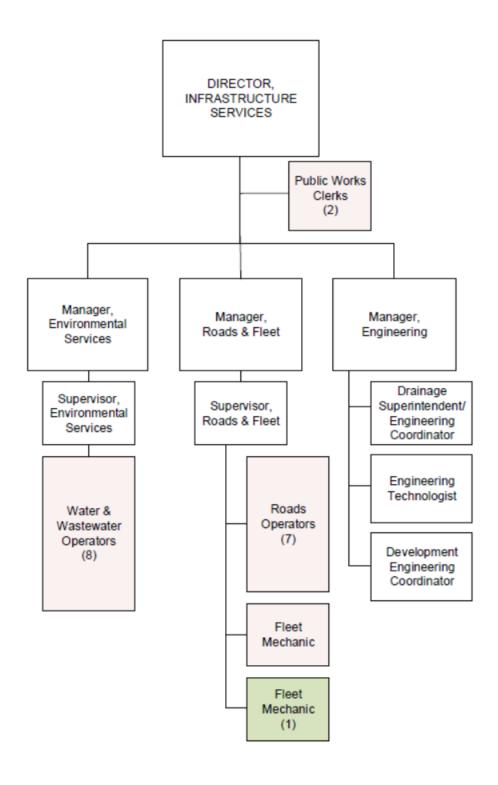

# **Infrastructure & Engineering**

- Roads 245 km
- Lanes 490 km
- Sidewalks 65 km
- Refuse Collected (2022) 7220 tonnes
- Recycling Collected (2022) 1280 tonnes
- Yard Waste Collected (2022) 1300 tonnes
- Sanitary Sewers 126 km of linear
- Storm Sewers 100 km of linear
- Catch Basins 2,800
- Bridges 31
- Culverts 79
- Watermain Maintained 361 km of linear
- Streetlights 2,000+
- Sanitary Pump Stations 22
- Municipal Drains 7
- Storm Pump Stations 2
- Fleet (including Fire) 65 vehicles