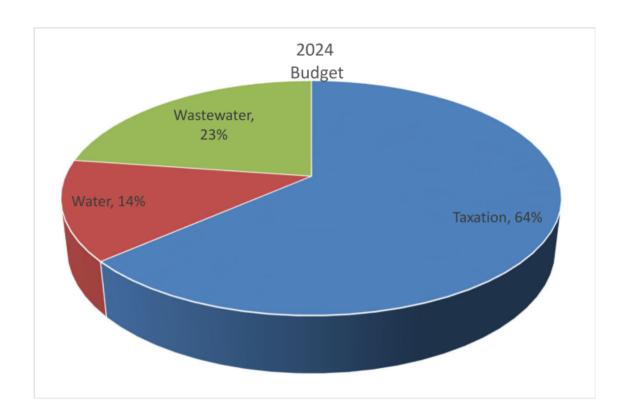

# **2024 Property Taxes**

Following is a breakdown of the services funded by property taxes in 2024:

#### **How Amherstburg Tax Dollars Work for You in 2024**

Based on Residential Dwelling per \$100,000 of assessed value

| Amherstburg Levy | \$ 1,136 | 63% |
|------------------|----------|-----|
| County Levy      | 516      | 29% |
| Education Levy   | 153      | 8%  |
| Total Tax Bill   | \$ 1,804 |     |