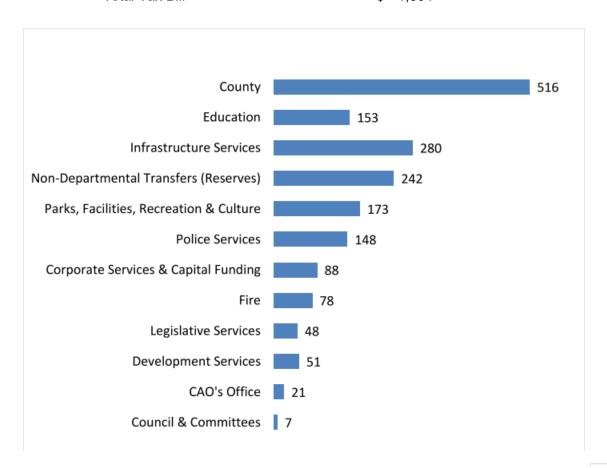

#### **How Amherstburg Tax Dollars Work for You in 2024**

Based on Residential Dwelling per \$100,000 of assessed value

| Amherstburg Levy | \$ 1,136 | 63% |
|------------------|----------|-----|
| County Levy      | 516      | 29% |
| Education Levy   | 153      | 8%  |
| Total Tax Bill   | \$ 1,804 |     |