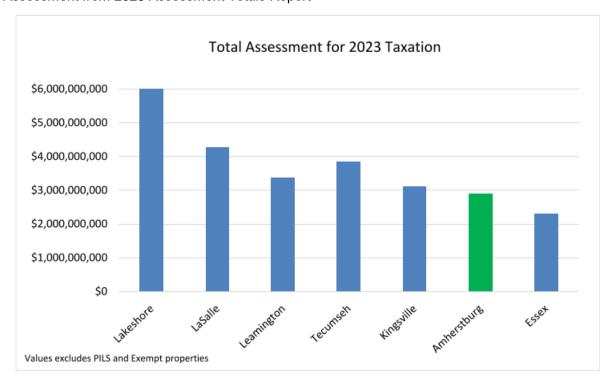

#### **2023 Total Assessment**

Assessment from 2023 Assessment Totals Report

| Tow      | n of Amherstburg                       |                |                     |                |                                         |                                         |                |                                             |
|----------|----------------------------------------|----------------|---------------------|----------------|-----------------------------------------|-----------------------------------------|----------------|---------------------------------------------|
| _        | nmary of Revenues                      |                |                     |                |                                         |                                         |                |                                             |
|          | •                                      |                |                     |                |                                         |                                         |                |                                             |
|          | 4 Budget                               |                | +                   |                |                                         |                                         |                |                                             |
| Yea      | r ending December 31, 2024             |                |                     |                |                                         |                                         |                |                                             |
|          |                                        | 2022<br>Budget | 2022<br>YTD Actuals | 2023<br>Budget | 2023<br>YTD Actuals                     | 2023<br>Base Budget                     | 2024<br>Budget | 2023 vs 2024  Budget  Variance  Fav/(Unfav) |
| Offi     | ce of the Chief Administrative Officer |                |                     |                |                                         | Ŭ                                       | J              | , ,                                         |
|          | Police                                 | 75,000         | 157,657             | 75,000         | 28,802                                  | 75,000                                  | 75,000         | -                                           |
|          |                                        |                |                     |                |                                         |                                         |                |                                             |
| Leg      | islative Services                      |                |                     |                |                                         |                                         |                |                                             |
|          | Clerk's Office                         | 22,000         | 22,820              | 22,000         | 21,612                                  | 22,000                                  | 22,000         | -                                           |
|          | Licensing & Enforcement                | 71,600         | 86,772              | 83,600         | -                                       | 83,600                                  | 133,100        | 49,500                                      |
| <u> </u> |                                        |                |                     |                |                                         |                                         |                |                                             |
| Cor      | porate Services                        | 40.000         | 54.464              | 40.000         | 10.000                                  | 40.000                                  | 40.000         |                                             |
| <u> </u> | Financial Services                     | 48,000         | 54,164              | 48,000         | 19,902                                  | 48,000                                  | 48,000         | -                                           |
| Non      | Departmental                           | 0.504.452      | 0.046.715           | 0.406.710      | 1 550 500                               | E 254 027                               | 0.0E0.E16      | (276 106)                                   |
| NON      | -Departmental                          | 8,584,153      | 9,846,715           | 8,426,712      | 1,558,523                               | 5,254,937                               | 8,050,516      | (376,196)                                   |
| Fire     |                                        | 45.000         | 77,342              | 55.000         | 57.885                                  | 55,000                                  | 116.000        | 61,000                                      |
| 1 116    |                                        | 43,000         | 77,542              | 33,000         | 37,003                                  | 33,000                                  | 110,000        | 01,000                                      |
| Parl     | s, Facilities, Recreation & Culture    |                |                     |                |                                         |                                         |                |                                             |
|          | Facilities                             | 342,779        | 359,539             | 342,779        | 112,678                                 | 342,779                                 | 342,779        | _                                           |
|          | Libro Centre                           | 673,621        | 515,258             | 768,313        | 324,233                                 | 768,313                                 | 768,313        | -                                           |
|          | Parks                                  | 5,500          | 2,970               | 5,500          | 14,913                                  | 5,500                                   | 15,500         | 10,000                                      |
|          | Recreation Services                    | 181,000        | 188,146             | 202,000        | 70,447                                  | 202,000                                 | 203,872        | 1,872                                       |
|          | Tourism & Culture                      | 105,000        | 233,796             | 90,000         | 48,221                                  | 90,000                                  | 90,000         | -                                           |
|          |                                        |                |                     |                |                                         |                                         |                | -                                           |
| Dev      | elopment Services                      |                |                     |                |                                         |                                         |                | -                                           |
|          | Building                               | 857,400        | 1,419,752           | 965,100        | 270,520                                 | 965,100                                 | 842,000        | (123,100)                                   |
| -        | Planning<br>Economic Development       | 107,560        | 144,845             | 275,966        | 90,953                                  | 275,966                                 | 280,173        | 4,207                                       |
|          | Economic Development                   | -              | -                   | -              | 337                                     | -                                       | 61,656         | 61,656                                      |
| Infr     | astructure Services                    |                |                     |                |                                         |                                         |                |                                             |
|          | Drainage                               | 1,961,720      | 756,465             | 2,463,720      | _                                       | 2,463,720                               | 4,522,120      | 2,058,400                                   |
|          | Public Works                           | 774,000        | 869,537             | 834,000        | 338,303                                 | 834,000                                 | 1,349,600      | 515,600                                     |
|          |                                        | ,,,,,,         | ,                   | ,,,,,,,        | , , , , , , , , , , , , , , , , , , , , | , , , , , , , , , , , , , , , , , , , , | ,,             |                                             |
| Tota     | I Non-Taxation Revenues                | 13,854,333     | 14,735,777          | 14,657,690     | 2,957,331                               | 11,485,915                              | 16,920,628     | 2,262,939                                   |
|          |                                        |                |                     |                |                                         |                                         |                |                                             |
| Cap      | ital Special Levy                      | 1,336,489      | 1,336,489           | 1,370,849      | 1,370,849                               | 1,370,849                               | 1,422,436      | 51,587                                      |
|          |                                        |                |                     |                |                                         |                                         |                |                                             |
|          | ES LEVIED                              | 25,492,485     | 25,492,485          | 26,974,125     | 26,974,125                              | 26,974,125                              | 29,883,462     | 2,909,337                                   |
| TOT      | AL TAX LEVY                            | 26,828,974     | 26,828,974          | 28,344,973     | 28,344,973                              | 28,344,974                              | 31,305,898     | 2,960,924                                   |
| TOT      | AL TAX REVENUE                         | 40,683,307     | 41,564,751          | 43,002,663     | 31,302,305                              | 39,830,889                              | 48,226,526     | 5,223,863                                   |
| 101      | AL IAA REVENUE                         | 40,083,307     | 41,004,/51          | 43,002,663     | ა 1,30∠,305                             | 39,030,889                              | 40,∠∠6,5∠6     | 5,223,863                                   |
| TOT      | AL WATER REVENUE                       | 5,913,137      | 6,425,923           | 6,202,497      | 2,469,208                               | 6,202,497                               | 6,383,156      | 180,659                                     |
|          | AL WATER REVENUE                       | 7,354,247      | 7,619,522           | 7,093,959      | 3,028,785                               | 7,093,959                               | 7,093,959      | -                                           |
|          | AL TOWN REVENUE                        | 53,950,691     | 55,610,197          | 56,299,119     | 36,800,298                              | 53,127,344                              | 61,703,641     | 5,404,522                                   |