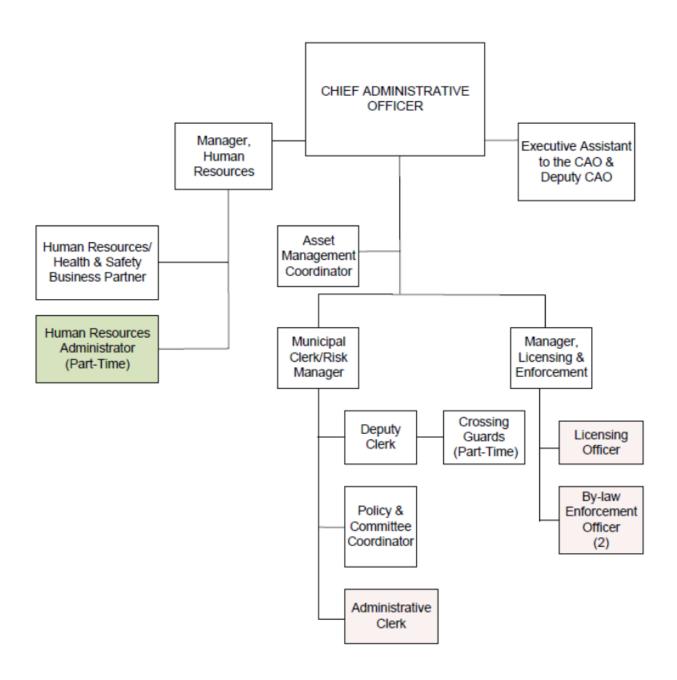

| \$ | 1,135.67      |            |    |           | \$       | 68.72    |



Town of Amherstburg 2024 Budget 18



#### BOARDS & COMMITTEES

- 1. Amherstburg Accessibility Advisory Committee (AAAC)
- 2. Amherstburg Environmental Advisory Committee (AEAC)
  - 3. Audit & Finance Committee (AFAC)
    - 4. Co-An Park Board
    - 5. Committee of Adjustment (COA)
  - 6. Dangerous Dog Appeal Committee
    - 7. Drainage Board
  - 8. Economic Development Advisory Committee (EDAC)
    - 9. Election Compliance Audit Committee (ECAC)
      - 10. Fence Viewer Committee
        - Heritage Committee
        - 12. Licensing Committee
      - 13. Livestock Evaluator Committee
      - Parks & Recreation Advisory Committee
        - 15. Property Standards Committee



# **Department Overview**



#### **Department Description**

#### The Office of The Chief Administrative Officer

The Chief Administrative Officer (CAO) advises Council and directs staff in accordance with all applicable policies, rules, professional standards, regulation and legislation.

The day to day business of operating the Town is the responsibility of the CAO, providing strategic direction to the organization in alignment with Council priorities and the provisions of the Municipal Act.

#### **Clerks Department**

The Clerk's Office is responsible for the delivery of the following services:

- Council services
- Boards and Committees
- Policy and By-law creation
- Corporate Records Management program
- Freedom of Information requests
- · Accessibility for Ontarians with Disabilities Act compliance
- Civil M