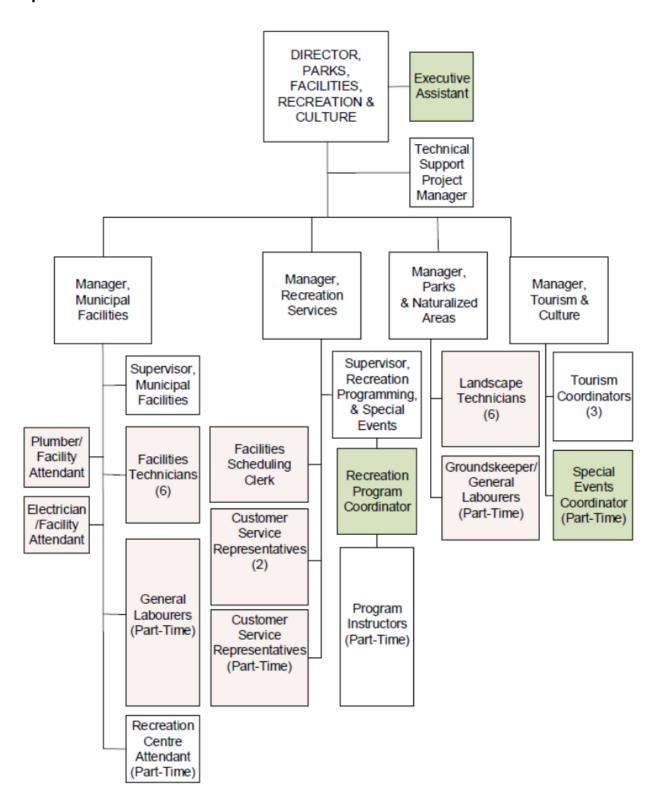

# Parks, Facilities, Recreation, & Tourism and Culture

- 100 Hectares of Parkland, including Sports Fields (247 Acres)
- 63.2 km of Trails:
  - o CWATS 29 km
  - Others 31.2 km
  - o Libro 3 km
- 20 Hectares of Naturalized Areas (50 acres)
- 25 Parks
- 17 Playgrounds
- Floral Program
  - o 110 Planters
  - o 200 Hanging Baskets
  - o 5 Raised Planters
  - Multiple Flower Beds
  - o 2,500 Tulip Bulbs
- 25+ Facilities Maintained
- Recreation Facilities
  - 2 NHL Regulation Size Ice Surfaces
  - 1 Mini Ice Rink for Training
  - 1 Indoor Artificial Turf Field & Walking Track
  - 1 CFL/FIFA Regulation Size Outdoor Artificial Turf Field
  - 1 Premier Artificial Turf Fast Ball Diamond
  - 1 Miracle League Diamond
  - 17 Grass Outdoor Soccer Pitches
  - 6 Grass Field Baseball Diamonds
  - 5 Tennis and Pickle Ball Courts
  - 4 Basketball Courts
  - 5 Pavilion/Gazebo/shade
  - o 1 Splash Pad
- 25 Recreation Programs
- 40 Tourism Events
- 133 Community Events Promoted