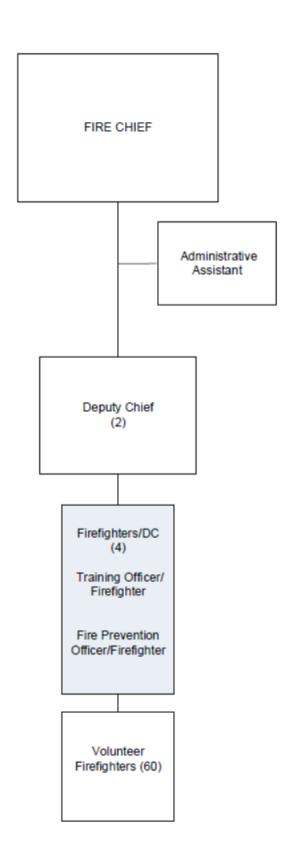

#### **Fire**

- Total response calls 357 calls (2022)
  - o Fires 57
  - Fire Alarm calls 108
  - o Public Hazard 39
  - Rescues (MVA, etc.) 62
  - Medical 43
  - Others 48
- 13 fleet units 7 heavy fleet vehicles, 6 light fleet vehicles
- Other water rescue equipment 2 inflatable boats in a trailer, 22' Limestone boat (Marine 2) including trailer, 4-wheeler on a trailer & Nuclear Emergency Worker Centre trailer
- 69 Fire Prevention Inspections
- 23 Business License Inspections
- 134 Fire Prevention Program Activities
- 250 Fire Safety Plan Reviews
- 34 Vulnerable Occupancy Annual Inspections
- 86 Smoke & CO Alarm Installs
- 531 Fire Permits Issued
- 63 Fire Permit Inspections
- \$734,500 Total Fire \$ Loss (Estimate)
- \$8,823,000 Total Property \$ Saved (Estimate)