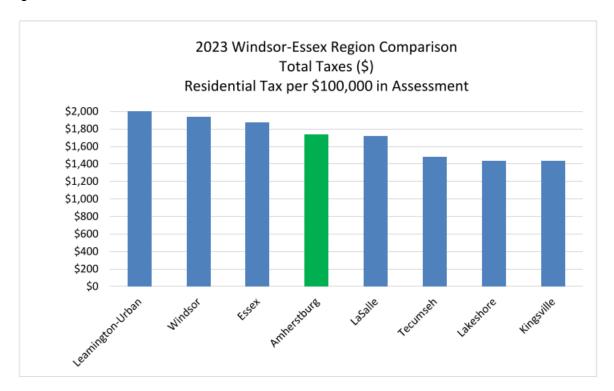

# **2023 Property Taxes**

Following is a comparison of property taxes charged by various municipalities in the Windsor Essex region: