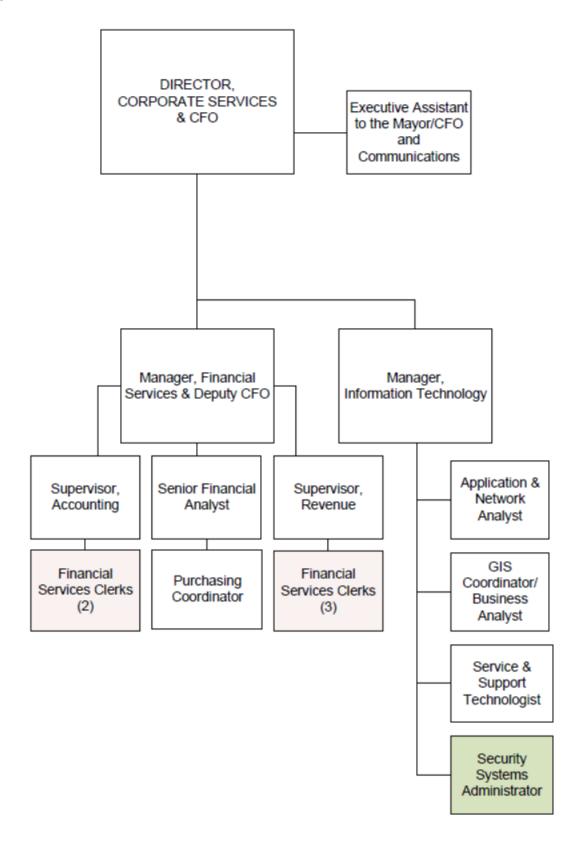

| -                        | 29,029                   | -                     | 6,500                    | 513,676              |                      |
| Net Operating Budget                   | 359,003             | 394,547              | 144,867             | 249,680              | 394,547             | -                        | 29,029                   | -                     | (43,000)                 | 380,576              |                      |
| Incr/(Decr) from Prior Year            |                     | 2.8%                 |                     | -35.4%               |                     |                          |                          |                       |                          | -3.5%                |                      |



# **Department Overview**





#### **Department Description**

#### **Financial Services**

Financial Services is responsible for ensuring that all revenues are collected and recorded and all expenditures are allocated in accordance with all by-laws, regulations and budgets, as established by Town Council, and that all financial activities of the Town are presented in compliance with professional and ethical standards.

#### **Duties of the Finance Department**

- Property taxation
- Accounting
- Accounts Payable
- Accounts Receivable
- Payroll
- Purchasing
- Budget Development
- Long Term Financial Planning
- Asset Management
- Financial Policy Development
- Statutory Financial Reporting
- Internal Financial Reporting
- Financial Reports to Council

#### Information Technology

The Information Technology Departmen