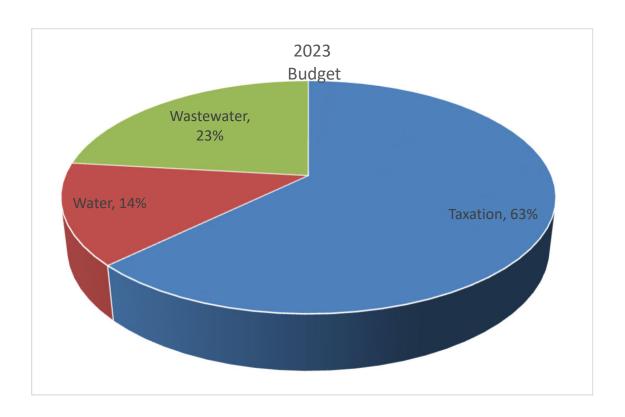

# **2023 Property Taxes**

Following is a breakdown of the services funded by property taxes in 2023: