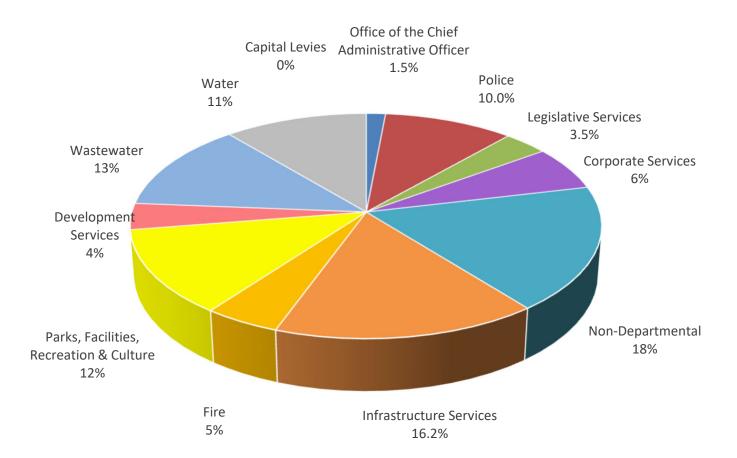

# **2023 Operational Expenses**

Following is a breakdown of the \$56,299,119 total operating expenses in the Budget for taxation, water rate and wastewater rate funded budget centres in 2022: