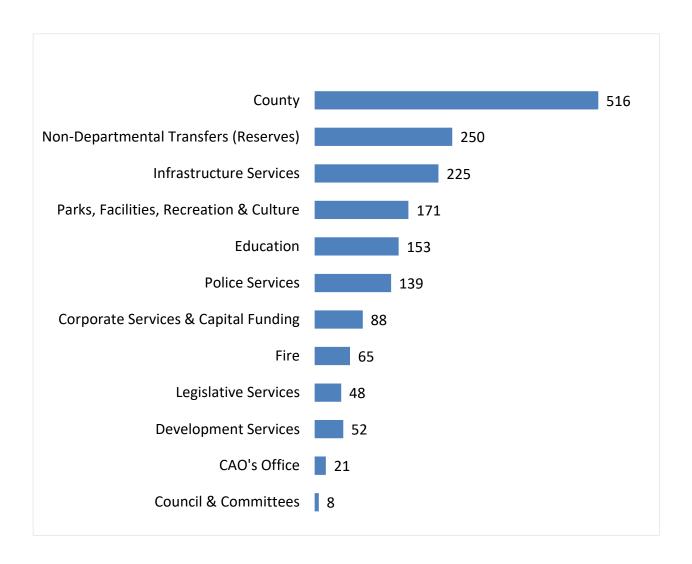

### **How Amherstburg Tax Dollars Work for You in 2023**

Based on Residential Dwelling per \$100,000 of assessed value

| Amherstburg Levy | \$ 1,067 | 61% |
|------------------|----------|-----|
| County Levy      | 516      | 30% |
| Education Levy   | 153      | 9%  |
| Total Tax Bill   | \$ 1,736 |     |