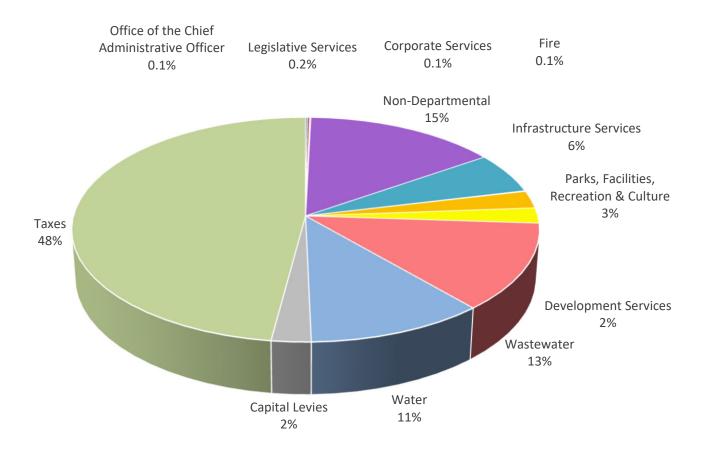

# **2023 Operational Revenues**

Following is a breakdown of the \$56,299,119 total operating revenue in the Budget for taxation, water rate and wastewater rate funded budget centres in 2022: