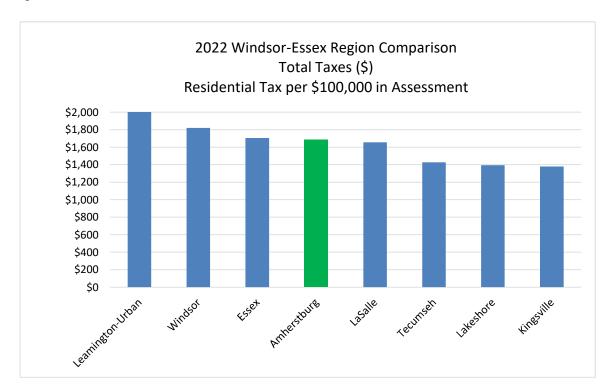

## **2022 Property Taxes**

Following is a comparison of property taxes charged by various municipalities in the Windsor Essex region: