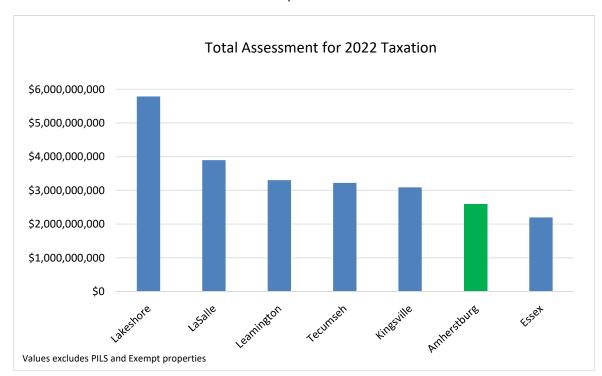

7 | 61% |
|------------------|----------|-----|
| County Levy      | 516      | 30% |
| Education Levy   | 153      | 9%  |
| Total Tax Bill   | \$ 1,736 |     |



# 2023 Summary of Impact - Tax, Water and Wastewater

Following is a breakdown of property tax and user fees for 2022:

| Taxation   | \$<br>2,667 |
|------------|-------------|
| Water      | 598         |
| Wastewater | 986         |
|            | \$<br>4,251 |



## Assumptions:

Based on Residential Dwelling Valued at \$250,000 Water rate is same as 2022.
Wastewater rate is same as 2022
Water usage of 20m3/mo

## **2022 Property Taxes**

Following is a comparison of property taxes charged by various municipalities in the Windsor Essex region:



### **2022 Total Assessment**

Assessment from 2022 Assessment Totals Report



### Town of Amherstburg Summary of Revenues 2023 Budget Year ending December 31, 2023

|                                            |            |            | 2022       |            | 2022 vs 2023    |
|--------------------------------------------|------------|------------|------------|------------|-----------------|
|                                            | 2021       | 2022       | Nov YTD    | 2023       | Budget Variance |
|                                            | Budget     | Budget     | Actuals    | Budget     | Fav/(Unfav)     |
| Deventure                                  |            |            |            |            |                 |
| Department Courtment                       |            |            |            |            |                 |
| Budget