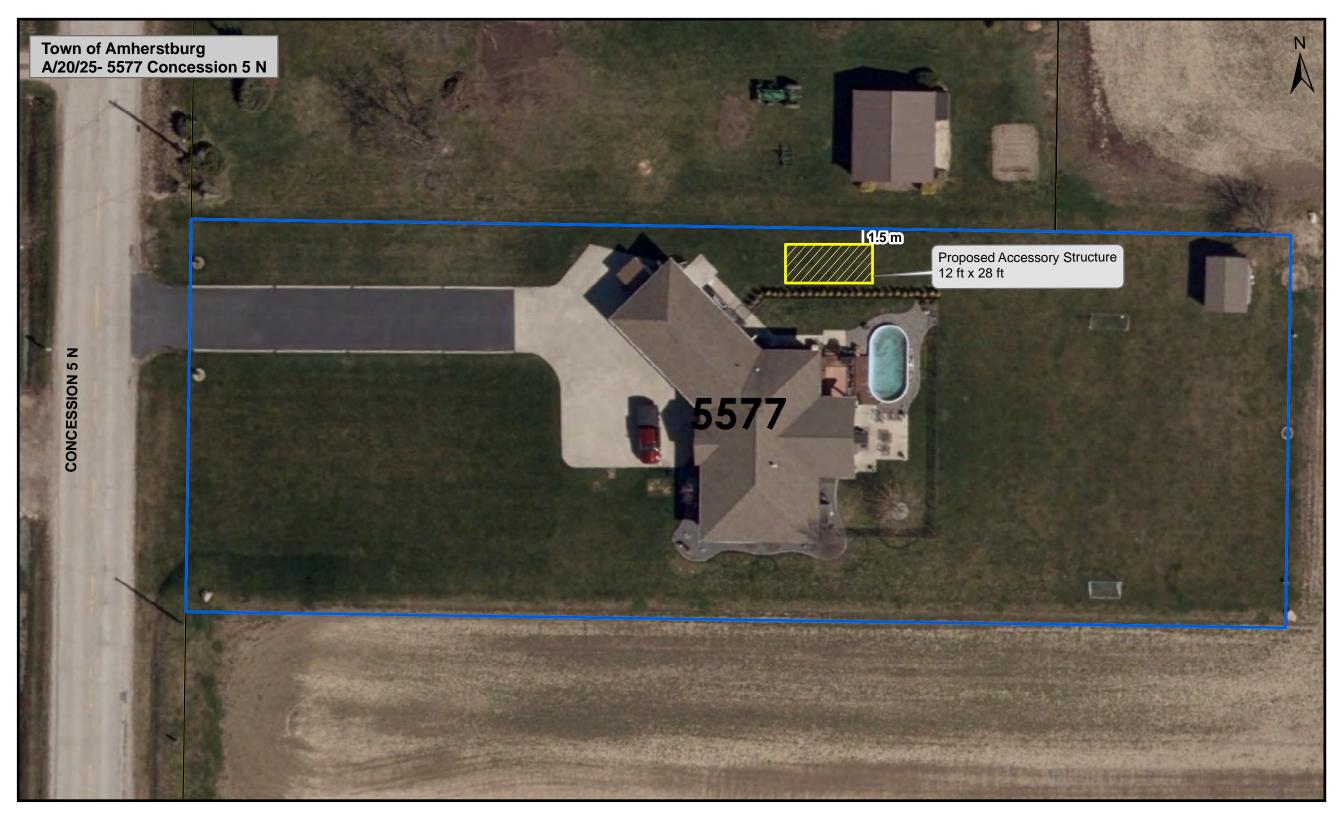

Location of Property: 5577 Concession 5 N (Roll No.: 3729-440-000-01540)

The applicant is proposing the construction of an accessory structure with a 1.5 m interior side yard setback from the north property line.

The proposed height, accessory structure lot coverage and total lot coverage all comply with the applicable zoning provisions.

Therefore, the amount of relief requested is 1.5 m in accessory structure setback on an Undersized Lot in an Agricultural Zone from the east property line.

The subject property is designated Agricultural in the Town's Official Plan and zoned Agricultural (A) Zone in the Town's Zoning By-law.

| Frontage 125 ft                       | Depth 350 ft                                                                      | Area 43,750 sq ft                                                            |
|---------------------------------------|-----------------------------------------------------------------------------------|------------------------------------------------------------------------------|
|                                       | County Road  Water  ect land is <b>by water</b> only, so be used and the approxim | Provincial Highway state the parking and docking nate distance between these |
| Current Official Plan  <br>Agrictural | Land Use designation of sul                                                       | bject land                                                                   |
| Nature and extent of                  | relief from the Zoning By-lav                                                     | w requested                                                                  |
|                                       | lot. Proposing a 1.5 m                                                            |                                                                              |
|                                       |                                                                                   | ow location proposed to provide<br>led storage close to the home.            |
| Current use of subject                | t land rural residential                                                          |                                                                              |
| Length of time curren                 | t use of subject land has co                                                      | ntinued 25 yrs                                                               |

| distanc  | er and type of buildings or structures <b>existing</b> on the subject land and the<br>se from the front lot line, rear lot line and side lot lines, their height and the<br>sions/floor area:                                                                                                                                                                                                                                                                                                                                                                                                                                                                                                                                                                                                                                                                                                                                                                                                                                                                                                                                                                                                                                                                                                                                                                                                                                                                                                                                                                                                                                                                                                                                                                                                                                                                                                                                                                                                                                                                                                                                  |
|----------|--------------------------------------------------------------------------------------------------------------------------------------------------------------------------------------------------------------------------------------------------------------------------------------------------------------------------------------------------------------------------------------------------------------------------------------------------------------------------------------------------------------------------------------------------------------------------------------------------------------------------------------------------------------------------------------------------------------------------------------------------------------------------------------------------------------------------------------------------------------------------------------------------------------------------------------------------------------------------------------------------------------------------------------------------------------------------------------------------------------------------------------------------------------------------------------------------------------------------------------------------------------------------------------------------------------------------------------------------------------------------------------------------------------------------------------------------------------------------------------------------------------------------------------------------------------------------------------------------------------------------------------------------------------------------------------------------------------------------------------------------------------------------------------------------------------------------------------------------------------------------------------------------------------------------------------------------------------------------------------------------------------------------------------------------------------------------------------------------------------------------------|
|          | e detached dwelling and one shed at rear                                                                                                                                                                                                                                                                                                                                                                                                                                                                                                                                                                                                                                                                                                                                                                                                                                                                                                                                                                                                                                                                                                                                                                                                                                                                                                                                                                                                                                                                                                                                                                                                                                                                                                                                                                                                                                                                                                                                                                                                                                                                                       |
| <u> </u> | a de de la comita del la comita della comita |
|          |                                                                                                                                                                                                                                                                                                                                                                                                                                                                                                                                                                                                                                                                                                                                                                                                                                                                                                                                                                                                                                                                                                                                                                                                                                                                                                                                                                                                                                                                                                                                                                                                                                                                                                                                                                                                                                                                                                                                                                                                                                                                                                                                |
| -        |                                                                                                                                                                                                                                                                                                                                                                                                                                                                                                                                                                                                                                                                                                                                                                                                                                                                                                                                                                                                                                                                                                                                                                                                                                                                                                                                                                                                                                                                                                                                                                                                                                                                                                                                                                                                                                                                                                                                                                                                                                                                                                                                |
|          |                                                                                                                                                                                                                                                                                                                                                                                                                                                                                                                                                                                                                                                                                                                                                                                                                                                                                                                                                                                                                                                                                                                                                                                                                                                                                                                                                                                                                                                                                                                                                                                                                                                                                                                                                                                                                                                                                                                                                                                                                                                                                                                                |
|          | f construction of existing buildings and structures on the subject land: e detached dwelling- 2000                                                                                                                                                                                                                                                                                                                                                                                                                                                                                                                                                                                                                                                                                                                                                                                                                                                                                                                                                                                                                                                                                                                                                                                                                                                                                                                                                                                                                                                                                                                                                                                                                                                                                                                                                                                                                                                                                                                                                                                                                             |
| Shed     | I- 2018                                                                                                                                                                                                                                                                                                                                                                                                                                                                                                                                                                                                                                                                                                                                                                                                                                                                                                                                                                                                                                                                                                                                                                                                                                                                                                                                                                                                                                                                                                                                                                                                                                                                                                                                                                                                                                                                                                                                                                                                                                                                                                                        |
|          |                                                                                                                                                                                                                                                                                                                                                                                                                                                                                                                                                                                                                                                                                                                                                                                                                                                                                                                                                                                                                                                                                                                                                                                                                                                                                                                                                                                                                                                                                                                                                                                                                                                                                                                                                                                                                                                                                                                                                                                                                                                                                                                                |
| Date su  | ubject land acquired by current registered owner August 2023                                                                                                                                                                                                                                                                                                                                                                                                                                                                                                                                                                                                                                                                                                                                                                                                                                                                                                                                                                                                                                                                                                                                                                                                                                                                                                                                                                                                                                                                                                                                                                                                                                                                                                                                                                                                                                                                                                                                                                                                                                                                   |
| Propos   | ed use of subject land rural residential                                                                                                                                                                                                                                                                                                                                                                                                                                                                                                                                                                                                                                                                                                                                                                                                                                                                                                                                                                                                                                                                                                                                                                                                                                                                                                                                                                                                                                                                                                                                                                                                                                                                                                                                                                                                                                                                                                                                                                                                                                                                                       |
|          | er and type of buildings or structures <b>proposed</b> to be built on the subjected their distance from the front lot line, rear lot line and side lot lines, the                                                                                                                                                                                                                                                                                                                                                                                                                                                                                                                                                                                                                                                                                                                                                                                                                                                                                                                                                                                                                                                                                                                                                                                                                                                                                                                                                                                                                                                                                                                                                                                                                                                                                                                                                                                                                                                                                                                                                              |
|          | and their dimensions/floor area:                                                                                                                                                                                                                                                                                                                                                                                                                                                                                                                                                                                                                                                                                                                                                                                                                                                                                                                                                                                                                                                                                                                                                                                                                                                                                                                                                                                                                                                                                                                                                                                                                                                                                                                                                                                                                                                                                                                                                                                                                                                                                               |
| 12' x    | 28' detached garage, 1.5 m from north property line                                                                                                                                                                                                                                                                                                                                                                                                                                                                                                                                                                                                                                                                                                                                                                                                                                                                                                                                                                                                                                                                                                                                                                                                                                                                                                                                                                                                                                                                                                                                                                                                                                                                                                                                                                                                                                                                                                                                                                                                                                                                            |
|          |                                                                                                                                                                                                                                                                                                                                                                                                                                                                                                                                                                                                                                                                                                                                                                                                                                                                                                                                                                                                                                                                                                                                                                                                                                                                                                                                                                                                                                                                                                                                                                                                                                                                                                                                                                                                                                                                                                                                                                                                                                                                                                                                |
|          |                                                                                                                                                                                                                                                                                                                                                                                                                                                                                                                                                                                                                                                                                                                                                                                                                                                                                                                                                                                                                                                                                                                                                                                                                                                                                                                                                                                                                                                                                                                                                                                                                                                                                                                                                                                                                                                                                                                                                                                                                                                                                                                                |
|          |                                                                                                                                                                                                                                                                                                                                                                                                                                                                                                                                                                                                                                                                                                                                                                                                                                                                                                                                                                                                                                                                                                                                                                                                                                                                                                                                                                                                                                                                                                                                                                                                                                                                                                                                                                                                                                                                                                                                                                                                                                                                                                                                |
|          |                                                                                                                                                                                                                                                                                                                                                                                                                                                                                                                                                                                                                                                                                                                                                                                                                                                                                                                                                                                                                                                                                                                                                                                                                                                                                                                                                                                                                                                                                                                                                                                                                                                                                                                                                                                                                                                                                                                                                                                                                                                                                                                                |
| Type o   | f water supply:                                                                                                                                                                                                                                                                                                                                                                                                                                                                                                                                                                                                                                                                                                                                                                                                                                                                                                                                                                                                                                                                                                                                                                                                                                                                                                                                                                                                                                                                                                                                                                                                                                                                                                                                                                                                                                                                                                                                                                                                                                                                                                                |
|          | municipally owned and operated piped water supply                                                                                                                                                                                                                                                                                                                                                                                                                                                                                                                                                                                                                                                                                                                                                                                                                                                                                                                                                                                                                                                                                                                                                                                                                                                                                                                                                                                                                                                                                                                                                                                                                                                                                                                                                                                                                                                                                                                                                                                                                                                                              |
|          | well                                                                                                                                                                                                                                                                                                                                                                                                                                                                                                                                                                                                                                                                                                                                                                                                                                                                                                                                                                                                                                                                                                                                                                                                                                                                                                                                                                                                                                                                                                                                                                                                                                                                                                                                                                                                                                                                                                                                                                                                                                                                                                                           |
|          | Other (specify)                                                                                                                                                                                                                                                                                                                                                                                                                                                                                                                                                                                                                                                                                                                                                                                                                                                                                                                                                                                                                                                                                                                                                                                                                                                                                                                                                                                                                                                                                                                                                                                                                                                                                                                                                                                                                                                                                                                                                                                                                                                                                                                |
| Type o   | f sanitary sewage disposal:                                                                                                                                                                                                                                                                                                                                                                                                                                                                                                                                                                                                                                                                                                                                                                                                                                                                                                                                                                                                                                                                                                                                                                                                                                                                                                                                                                                                                                                                                                                                                                                                                                                                                                                                                                                                                                                                                                                                                                                                                                                                                                    |
|          | municipally owned and operated sanitary sewers                                                                                                                                                                                                                                                                                                                                                                                                                                                                                                                                                                                                                                                                                                                                                                                                                                                                                                                                                                                                                                                                                                                                                                                                                                                                                                                                                                                                                                                                                                                                                                                                                                                                                                                                                                                                                                                                                                                                                                                                                                                                                 |
|          | septic system                                                                                                                                                                                                                                                                                                                                                                                                                                                                                                                                                                                                                                                                                                                                                                                                                                                                                                                                                                                                                                                                                                                                                                                                                                                                                                                                                                                                                                                                                                                                                                                                                                                                                                                                                                                                                                                                                                                                                                                                                                                                                                                  |
| ı        | Other (specify)                                                                                                                                                                                                                                                                                                                                                                                                                                                                                                                                                                                                                                                                                                                                                                                                                                                                                                                                                                                                                                                                                                                                                                                                                                                                                                                                                                                                                                                                                                                                                                                                                                                                                                                                                                                                                                                                                                                                                                                                                                                                                                                |